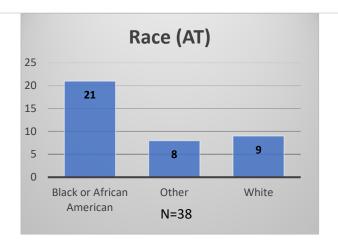

<sup>\*</sup>Age, Gender and Race for Criminal Court population (N=1) is not represented in this report. Data sources: cFive Supervisor – Probation Population and RMIS – JTDC Population