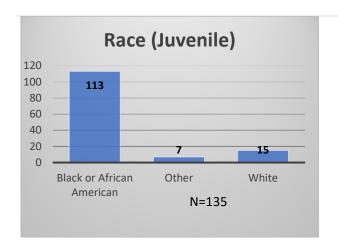

<sup>\*</sup>Age, Gender and Race for Criminal Court population (N=1) is not represented in this report. Data sources: cFive Supervisor – Probation Population and RMIS – JTDC Population