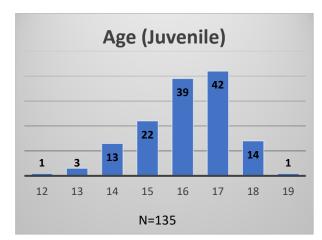

<sup>\*</sup>Age, Gender and Race for Criminal Court population (N=1) is not represented in this report. Data sources: cFive Supervisor – Probation Population and RMIS – JTDC Population