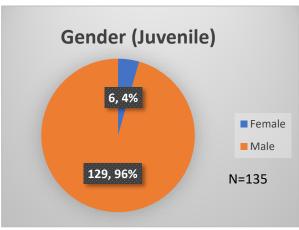

<sup>\*</sup>Age, Gender and Race for Criminal Court population (N=1) is not represented in this report. Data sources: cFive Supervisor – Probation Population and RMIS – JTDC Population