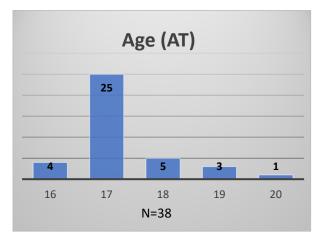

<sup>\*</sup>Age, Gender and Race for Criminal Court population (N=1) is not represented in this report. Data sources: cFive Supervisor – Probation Population and RMIS – JTDC Population