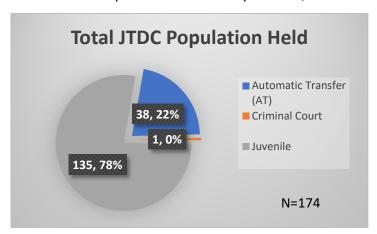

## Daily Data Dashboard – March 22, 2023 Demographics for JTDC Population Wednesday Morning Midnight Count

Total # of probation Involved youth1: 1,138

<sup>&</sup>lt;sup>1</sup> Probation Active: Any youth who is pending sentencing with an active social history, has been formally placed on probation or supervision with Cook County Juvenile Probation on the date of the report.

<sup>\*</sup>Age, Gender and Race for Criminal Court population (N=1) is not represented in this report. Data sources: cFive Supervisor – Probation Population and RMIS – JTDC Population