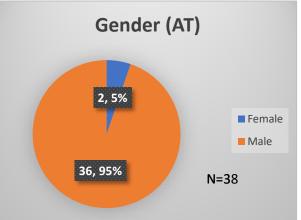

<sup>\*</sup>Age, Gender and Race for Criminal Court population (N=1) is not represented in this report. Data sources: cFive Supervisor – Probation Population and RMIS – JTDC Population